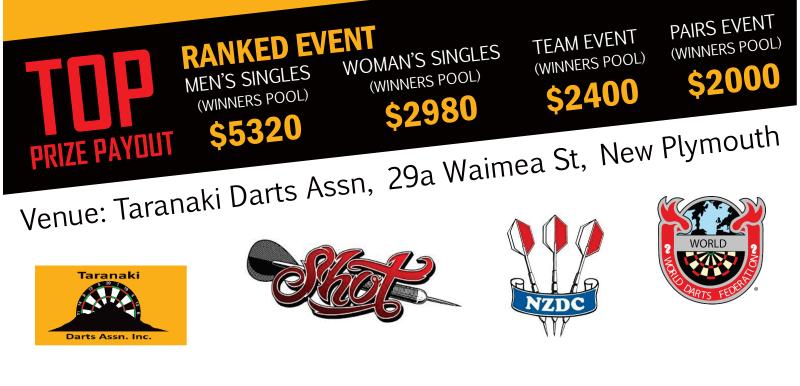

#### TARANAKI DARTS ASSOCIATION - TARANAKI OPEN INFORMATION SEPTEMBER 2025

#### ENTRIES TO: barry.daley02@gmail.com

|                                               |                              |             |                                               | _                      |                        |
|-----------------------------------------------|------------------------------|-------------|-----------------------------------------------|------------------------|------------------------|
| SAT 13TH<br>ENTRY FEE:                        |                              |             |                                               | SUN 14TH<br>ENTRY FEE: | FRI 12TH<br>ENTRY FEE: |
| \$30.00 PER PERSON                            |                              |             |                                               | \$50.00 PER PAIR       | \$100.00 PER TEAM      |
| PRIZES                                        | MEN'S                        |             | WOMAN'S                                       | PAIRS                  | TEAMS                  |
| 1 <sup>st</sup> Place                         | \$1500                       |             | \$1000                                        | \$1000                 | * \$1000               |
| 2 <sup>nd</sup> Place                         | \$750                        |             | 500                                           | \$500                  | * \$500                |
| 3 <sup>rd</sup> Equal                         | \$375                        |             | \$250                                         | \$250                  | * \$250                |
| 5 <sup>th</sup> Equal Last 8                  | \$190                        | •           | \$125                                         | * \$100                |                        |
| 9 <sup>th</sup> Equal Last 16                 | \$95                         | *           | \$60                                          |                        |                        |
| * 17 <sup>th</sup> Equal Last 32              | \$50                         |             |                                               |                        |                        |
| MEN'S WOMAN'S                                 |                              |             |                                               |                        |                        |
| Section Play                                  | Best of 3 L                  | egs         | Section Play                                  | B                      | est of 3 Legs          |
| Last 128 up to & Incl. Last 64 Best of 5 Legs |                              |             | Last 128 up to & Incl. Last 64 Best of 5 Legs |                        |                        |
| Last 32 Best of 7 Legs                        |                              |             | Last 32 Best of 5 Legs                        |                        |                        |
| Last 16                                       | Best of 7 Legs               |             |                                               |                        | est of 7 Legs          |
| Quarter finals                                | uarter finals Best of 7 Legs |             | Quarter finals Best of 7 Legs                 |                        | •                      |
| Semi Finals                                   | Best of 9 L                  | <u> </u>    | -                                             |                        | est of 7 Legs          |
| Finals                                        | Best of 11                   | Legs        | Finals                                        | В                      | est of 9 Legs          |
| CONSOLATION ROUND PRIZES                      |                              |             |                                               |                        |                        |
| CONSOLATION ROOND PRIZES                      |                              |             |                                               |                        |                        |
| MEN'S WOMAN'S                                 |                              | PAIRS       | TEAMS                                         | Most 180's             |                        |
| 1 <sup>st</sup> Place \$200                   | \$100                        | \$250       | \$200                                         | Highest Fi             |                        |
| 2 <sup>nd</sup> Place \$100                   | \$50                         | \$100       | \$100                                         | Furthest V             | Noman's Pair           |
| <b>7100</b>                                   | ΨJU                          | <b>JIOO</b> | Ŷ100                                          | Furthest N             | Vixed Pair             |
|                                               |                              |             |                                               |                        |                        |